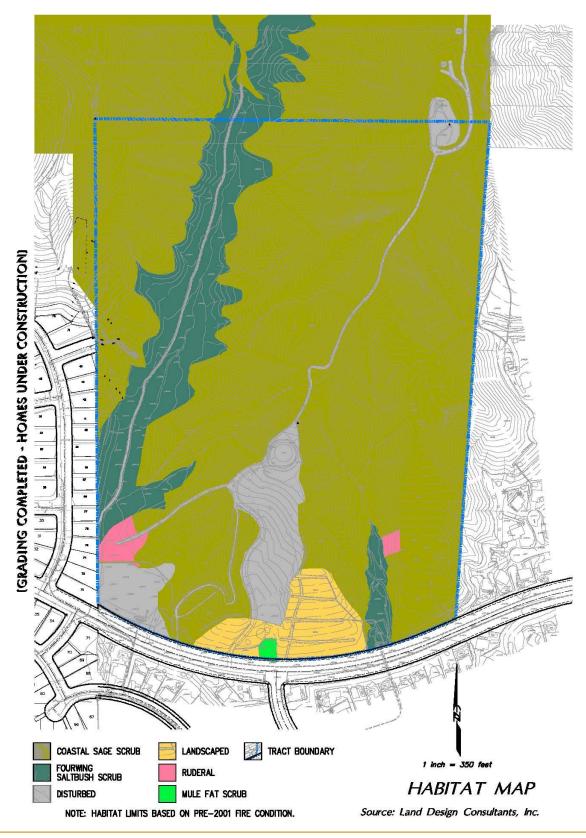

#### Copper Creek: Habitat Map-South Property

| MATAN   | TAPOAL     | PERM IMPACTS | PACTB     | TEMPORARY | TOTAL  | C. Parione | TOTAL   |
|---------|------------|--------------|-----------|-----------|--------|------------|---------|
|         |            | GRADING      | FUEL MOD. | IMPACTS * | MPACTS | THESERVED  | ACPEAGE |
|         | css        | 12.30        | 4.74      | 1.35      | 18.39  | 37.07      | 55.46   |
|         | LANDSCAPED | 0.42         | 0         | 90.0      | 0.50   | 2.66       | 3.16    |
| FOR     | RUDERAL    | 0.55         | 0         | 0         | 0.55   | 0.14       | 0.69    |
|         | MFS        | 0            | 0         | 0         | 0      | 0.13       | 0.13    |
|         | DISTURBED  | 0.81         | 0         | 0.35      | 1.16   | 5.32       | 6.48    |
|         | FSS        | 8.53         | 0.21      | 0         | 8.74   | 0.87       | 9.61    |
|         | TOTAL      | 22.61        | 4.95      | 1.78      | 29.34  | 46.19      | 75.53   |
|         |            |              |           |           |        |            |         |
|         | SSO        | 0.12         | 0         | 0.11      | 0.23   |            |         |
| OFFSITE | DISTURBED  | 0.04         | 0         | 0         | 0.04   |            |         |
|         | FSS        | 0.47         | 0.01      | 0.21      | 0.69   |            |         |
|         | TOTAL      | 0.63         | 0.01      | 0.32      | 96.0   |            |         |

## **Property Details**

| Troperty De      |                                                                                                                                                                                                                                                                                                                                                                                                                                                                                                                                                                                                                                                                                                                                                                                                                                                                                                                                                                                                                                                                                                                                                                                                                                                                                                                                                                                                                                                                                                                                                                                                                                        |
|------------------|----------------------------------------------------------------------------------------------------------------------------------------------------------------------------------------------------------------------------------------------------------------------------------------------------------------------------------------------------------------------------------------------------------------------------------------------------------------------------------------------------------------------------------------------------------------------------------------------------------------------------------------------------------------------------------------------------------------------------------------------------------------------------------------------------------------------------------------------------------------------------------------------------------------------------------------------------------------------------------------------------------------------------------------------------------------------------------------------------------------------------------------------------------------------------------------------------------------------------------------------------------------------------------------------------------------------------------------------------------------------------------------------------------------------------------------------------------------------------------------------------------------------------------------------------------------------------------------------------------------------------------------|
| Location         | Generally located north of the intersection of Copper Hill Drive and Benz<br>Road in the area of conceptual Greenbelt and Linkages of the City of Santa<br>Clarita's Open Space Program.                                                                                                                                                                                                                                                                                                                                                                                                                                                                                                                                                                                                                                                                                                                                                                                                                                                                                                                                                                                                                                                                                                                                                                                                                                                                                                                                                                                                                                               |
| Municipality     | The property is in the unincorporated County of Los Angeles on the                                                                                                                                                                                                                                                                                                                                                                                                                                                                                                                                                                                                                                                                                                                                                                                                                                                                                                                                                                                                                                                                                                                                                                                                                                                                                                                                                                                                                                                                                                                                                                     |
|                  | northern boundary of the City of Santa Clarita.                                                                                                                                                                                                                                                                                                                                                                                                                                                                                                                                                                                                                                                                                                                                                                                                                                                                                                                                                                                                                                                                                                                                                                                                                                                                                                                                                                                                                                                                                                                                                                                        |
| Assessor Parcel  | 238-010-002, -003,-008, 3244-031-013, -014, 2812-007-001,-002,-                                                                                                                                                                                                                                                                                                                                                                                                                                                                                                                                                                                                                                                                                                                                                                                                                                                                                                                                                                                                                                                                                                                                                                                                                                                                                                                                                                                                                                                                                                                                                                        |
| Numbers          | 028,-045                                                                                                                                                                                                                                                                                                                                                                                                                                                                                                                                                                                                                                                                                                                                                                                                                                                                                                                                                                                                                                                                                                                                                                                                                                                                                                                                                                                                                                                                                                                                                                                                                               |
| Ownership        | Santa Clarita Investors II, LLC and Santa Clarita Investors, LLC                                                                                                                                                                                                                                                                                                                                                                                                                                                                                                                                                                                                                                                                                                                                                                                                                                                                                                                                                                                                                                                                                                                                                                                                                                                                                                                                                                                                                                                                                                                                                                       |
| Condition        | The property is currently un-entitled. The Seller had started processing entitlements (VTTM #s 47760 and 43589) but has not yet gained approvals.                                                                                                                                                                                                                                                                                                                                                                                                                                                                                                                                                                                                                                                                                                                                                                                                                                                                                                                                                                                                                                                                                                                                                                                                                                                                                                                                                                                                                                                                                      |
| Natural Features | The site is near the junction of the Transverse and Coastal mountain ranges and includes elevations from 1,392 to 1,983 feet. It is within the rain shadow of the San Gabriel Mountains and Coast Range, placing it within the climatic transition zone from the moister coastal region to the more arid inland region. Valley and coast live oak woodlands and savannas, riparian woodland, chaparral, coastal sage scrub and grass lands compose the natural biotic communities in the region. Sensitive biological resources in the area include 22 plant species, 50 wildlife species and 15 habitat types.  Site topography includes rolling hills on the southern portion and very steep hills on the northern portion. Haskell Canyon forms the western edge of the property; the southern extension of Del Sur Ridge makes up the eastern edge of the property. Several tributary canyons run westerly from the Del Sur Ridge into Haskell Canyon; Haskell Creek runs to the Santa Clara River.  Six primary plant communities are found on the northern property including coastal sage scrub (247 acres); chamise chaparral (76 acres); scrub oak chaparral (64 acres); Riversidean alluvial fan sage scrub (15 acres), mixed chaparral (15.89 acres) and non-native grasslands/ruderal (32 acres). There are four main plant communities found on the south property including coastal sage scrub (55 acres), mule fat scrub (.13 acres), fourwing saltbush scrub (10 acres) and disturbed (7 acres) There are areas of USACE jurisdictional stream course and CDFG jurisdictional areas on the north and south properties. |
| Comments         | Buyer shall receive all studies and reports generated by Seller including: Title Report; Soils Report; Environmental Analysis; Topo Maps; Drainage Studies and other information as required.                                                                                                                                                                                                                                                                                                                                                                                                                                                                                                                                                                                                                                                                                                                                                                                                                                                                                                                                                                                                                                                                                                                                                                                                                                                                                                                                                                                                                                          |
| Property also    | Land Conservation Brokerage, Inc is marketing the property to potential                                                                                                                                                                                                                                                                                                                                                                                                                                                                                                                                                                                                                                                                                                                                                                                                                                                                                                                                                                                                                                                                                                                                                                                                                                                                                                                                                                                                                                                                                                                                                                |
| Offered for      | conservation and mitigation buyers only. If you are interested in purchasing                                                                                                                                                                                                                                                                                                                                                                                                                                                                                                                                                                                                                                                                                                                                                                                                                                                                                                                                                                                                                                                                                                                                                                                                                                                                                                                                                                                                                                                                                                                                                           |
|                  |                                                                                                                                                                                                                                                                                                                                                                                                                                                                                                                                                                                                                                                                                                                                                                                                                                                                                                                                                                                                                                                                                                                                                                                                                                                                                                                                                                                                                                                                                                                                                                                                                                        |
| Development      | the property for development purposes, we will refer you to our colleague Park Place Land Advisors.                                                                                                                                                                                                                                                                                                                                                                                                                                                                                                                                                                                                                                                                                                                                                                                                                                                                                                                                                                                                                                                                                                                                                                                                                                                                                                                                                                                                                                                                                                                                    |
| <del>-</del>     |                                                                                                                                                                                                                                                                                                                                                                                                                                                                                                                                                                                                                                                                                                                                                                                                                                                                                                                                                                                                                                                                                                                                                                                                                                                                                                                                                                                                                                                                                                                                                                                                                                        |