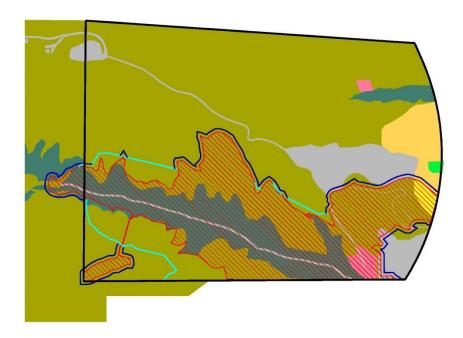

#### Copper Creek: CDFG Jurisdiction South Property

CDFG JURISDICTIONAL HABITAT
TOTAL ONSITE - 0.28 acres
IMPACTED - 0.24 acres
IMPACTED OFFSITE - 0.01 acres

JURISDICTIONAL DELINEATION MAP