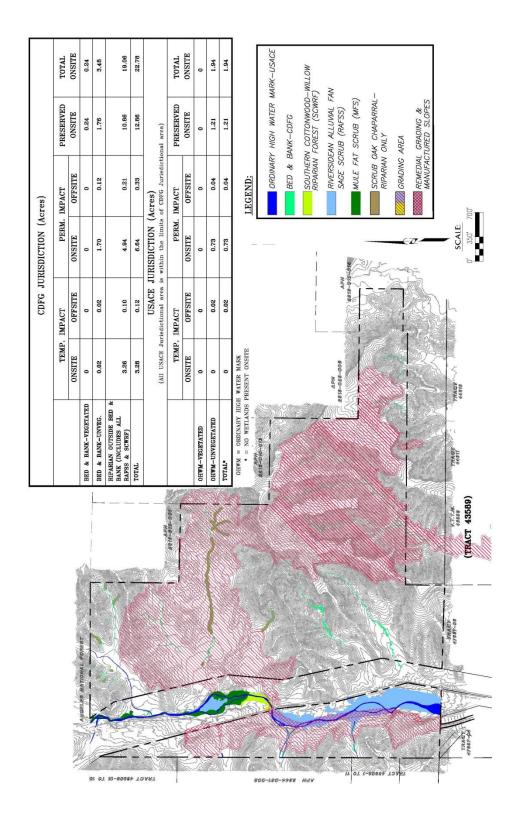

#### Copper Creek: CDFG Jurisdiction North Property

## **Property Details**

| Troperty De      |                                                                                                                                                                                                                                                                                                                                                                                                                                                                                                                                                                                                                                                                                                                                                                                                                                                                                                                                                                                                                                                                                                                                                                                                                                                                                                                                                                                                                                                                                                                                                                                                                                        |
|------------------|----------------------------------------------------------------------------------------------------------------------------------------------------------------------------------------------------------------------------------------------------------------------------------------------------------------------------------------------------------------------------------------------------------------------------------------------------------------------------------------------------------------------------------------------------------------------------------------------------------------------------------------------------------------------------------------------------------------------------------------------------------------------------------------------------------------------------------------------------------------------------------------------------------------------------------------------------------------------------------------------------------------------------------------------------------------------------------------------------------------------------------------------------------------------------------------------------------------------------------------------------------------------------------------------------------------------------------------------------------------------------------------------------------------------------------------------------------------------------------------------------------------------------------------------------------------------------------------------------------------------------------------|
| Location         | Generally located north of the intersection of Copper Hill Drive and Benz<br>Road in the area of conceptual Greenbelt and Linkages of the City of Santa<br>Clarita's Open Space Program.                                                                                                                                                                                                                                                                                                                                                                                                                                                                                                                                                                                                                                                                                                                                                                                                                                                                                                                                                                                                                                                                                                                                                                                                                                                                                                                                                                                                                                               |
| Municipality     | The property is in the unincorporated County of Los Angeles on the                                                                                                                                                                                                                                                                                                                                                                                                                                                                                                                                                                                                                                                                                                                                                                                                                                                                                                                                                                                                                                                                                                                                                                                                                                                                                                                                                                                                                                                                                                                                                                     |
|                  | northern boundary of the City of Santa Clarita.                                                                                                                                                                                                                                                                                                                                                                                                                                                                                                                                                                                                                                                                                                                                                                                                                                                                                                                                                                                                                                                                                                                                                                                                                                                                                                                                                                                                                                                                                                                                                                                        |
| Assessor Parcel  | 238-010-002, -003,-008, 3244-031-013, -014, 2812-007-001,-002,-                                                                                                                                                                                                                                                                                                                                                                                                                                                                                                                                                                                                                                                                                                                                                                                                                                                                                                                                                                                                                                                                                                                                                                                                                                                                                                                                                                                                                                                                                                                                                                        |
| Numbers          | 028,-045                                                                                                                                                                                                                                                                                                                                                                                                                                                                                                                                                                                                                                                                                                                                                                                                                                                                                                                                                                                                                                                                                                                                                                                                                                                                                                                                                                                                                                                                                                                                                                                                                               |
| Ownership        | Santa Clarita Investors II, LLC and Santa Clarita Investors, LLC                                                                                                                                                                                                                                                                                                                                                                                                                                                                                                                                                                                                                                                                                                                                                                                                                                                                                                                                                                                                                                                                                                                                                                                                                                                                                                                                                                                                                                                                                                                                                                       |
| Condition        | The property is currently un-entitled. The Seller had started processing entitlements (VTTM #s 47760 and 43589) but has not yet gained approvals.                                                                                                                                                                                                                                                                                                                                                                                                                                                                                                                                                                                                                                                                                                                                                                                                                                                                                                                                                                                                                                                                                                                                                                                                                                                                                                                                                                                                                                                                                      |
| Natural Features | The site is near the junction of the Transverse and Coastal mountain ranges and includes elevations from 1,392 to 1,983 feet. It is within the rain shadow of the San Gabriel Mountains and Coast Range, placing it within the climatic transition zone from the moister coastal region to the more arid inland region. Valley and coast live oak woodlands and savannas, riparian woodland, chaparral, coastal sage scrub and grass lands compose the natural biotic communities in the region. Sensitive biological resources in the area include 22 plant species, 50 wildlife species and 15 habitat types.  Site topography includes rolling hills on the southern portion and very steep hills on the northern portion. Haskell Canyon forms the western edge of the property; the southern extension of Del Sur Ridge makes up the eastern edge of the property. Several tributary canyons run westerly from the Del Sur Ridge into Haskell Canyon; Haskell Creek runs to the Santa Clara River.  Six primary plant communities are found on the northern property including coastal sage scrub (247 acres); chamise chaparral (76 acres); scrub oak chaparral (64 acres); Riversidean alluvial fan sage scrub (15 acres), mixed chaparral (15.89 acres) and non-native grasslands/ruderal (32 acres). There are four main plant communities found on the south property including coastal sage scrub (55 acres), mule fat scrub (.13 acres), fourwing saltbush scrub (10 acres) and disturbed (7 acres) There are areas of USACE jurisdictional stream course and CDFG jurisdictional areas on the north and south properties. |
| Comments         | Buyer shall receive all studies and reports generated by Seller including: Title Report; Soils Report; Environmental Analysis; Topo Maps; Drainage Studies and other information as required.                                                                                                                                                                                                                                                                                                                                                                                                                                                                                                                                                                                                                                                                                                                                                                                                                                                                                                                                                                                                                                                                                                                                                                                                                                                                                                                                                                                                                                          |
| Property also    | Land Conservation Brokerage, Inc is marketing the property to potential                                                                                                                                                                                                                                                                                                                                                                                                                                                                                                                                                                                                                                                                                                                                                                                                                                                                                                                                                                                                                                                                                                                                                                                                                                                                                                                                                                                                                                                                                                                                                                |
| Offered for      | conservation and mitigation buyers only. If you are interested in purchasing                                                                                                                                                                                                                                                                                                                                                                                                                                                                                                                                                                                                                                                                                                                                                                                                                                                                                                                                                                                                                                                                                                                                                                                                                                                                                                                                                                                                                                                                                                                                                           |
|                  |                                                                                                                                                                                                                                                                                                                                                                                                                                                                                                                                                                                                                                                                                                                                                                                                                                                                                                                                                                                                                                                                                                                                                                                                                                                                                                                                                                                                                                                                                                                                                                                                                                        |
| Development      | the property for development purposes, we will refer you to our colleague Park Place Land Advisors.                                                                                                                                                                                                                                                                                                                                                                                                                                                                                                                                                                                                                                                                                                                                                                                                                                                                                                                                                                                                                                                                                                                                                                                                                                                                                                                                                                                                                                                                                                                                    |
| <del>-</del>     |                                                                                                                                                                                                                                                                                                                                                                                                                                                                                                                                                                                                                                                                                                                                                                                                                                                                                                                                                                                                                                                                                                                                                                                                                                                                                                                                                                                                                                                                                                                                                                                                                                        |